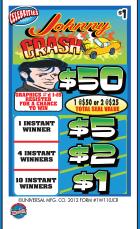

## **CELEBRITIES - MULTI PACK - UVP0001**

Donald Frump - 1W110DFP Barbara Whoppers - 1W110BWH
Oprah Windfree - 1W110OPWF Johnny Crash - 1W110JCR
Jessica Blimpson - 1W110JBS Lady Goo Goo - 1W110LGG

| 110 | Tickets                              | \$1.00  | \$110.00 |
|-----|--------------------------------------|---------|----------|
|     | Total Seal Value<br>1@\$50 or 2@\$25 | \$50.00 | \$50.00  |
| 1   | Instant Winner                       | \$5.00  | \$5.00   |
| 4   | <b>Instant Winners</b>               | \$2.00  | \$8.00   |
| 10  | <b>Instant Winners</b>               | \$1.00  | \$10.00  |

| TOTAL PAYOUT | \$73.00 |
|--------------|---------|
| IDEAL PROFIT | \$37.00 |
| PAYOUT %     | 66.4%   |
| PROFIT %     | 33.6%   |
|              |         |

**10 Deals Per Case**